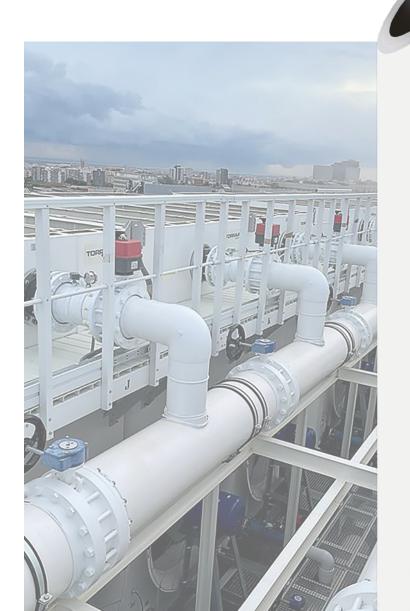

Pipe developed for outdoor installations, with high suitability in cooling tower condensate recovery circuits.

Made of PP-RCT composite with glass fibre in SDR11 and SDR17, with outer coating of PP-RCT with UV-resistant titanium dioxide additives.

## **Technical advantages**

- No corrosion.
- High efficiency.
- Installation by electric and butt welding with reduced installation times.
- No subsequent surface treatment.
- Protection against solar radiation.